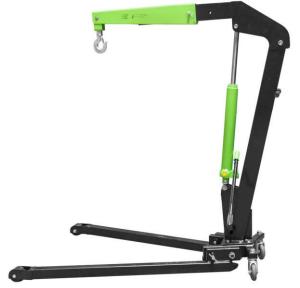

## 1T COLLAPSIBLE CRANE

## **Function**

Hydraulic workshop cranes are indispensable for lifting heavy loads and performing maintenance operations on mechanical or handling equipment. They can be used in workshops, warehouses and even the 1-ton crane can be transported in vehicles thanks to its folding system.

## **Advantages**

- ✓ Easy to manage
- ✓ Easy to move
- √ Foldable